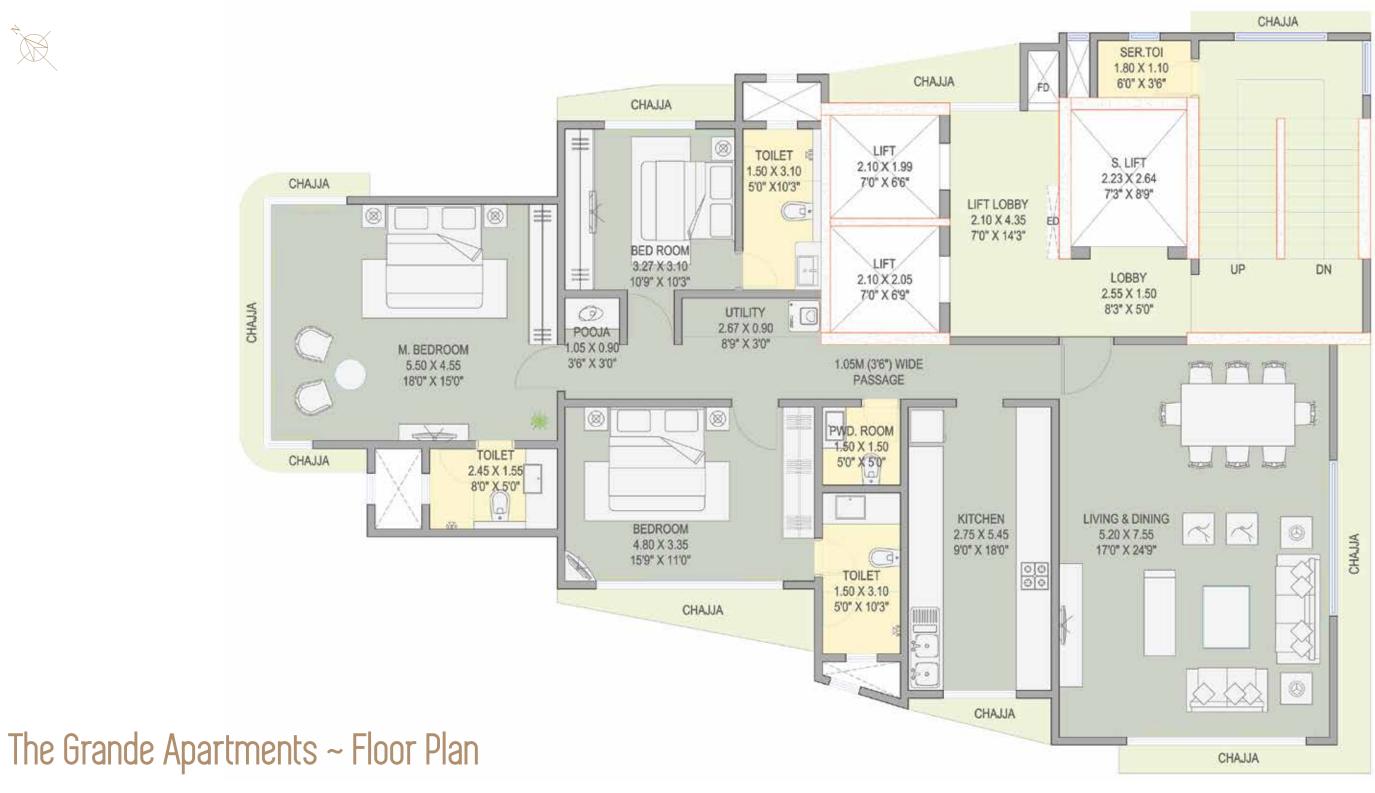

## The Grande Apartments

3BHK. 7TH & 8TH FLOOR. 1548 SQ FT. CARPET AREA.

22 STORIES. 16 RESIDENTIAL LEVELS. 11 APARTMENTS. 1 EXCLUSIVE ADDRESS.

## The Grande Apartments

These luxuriously designed 3 bedroom apartments occupying the entire floor offer a sense of pride and privacy. They are thoughtfully designed to offer a good sized living room with a dining area, a large kitchen, a puja room, a powder bath and utility area besides the large bedrooms. These apartments occupy the 7th and the 8th levels and they measure 1548 sq ft. in carpet area. Residents of these apartments have the entire lift lobby space available to themselves.