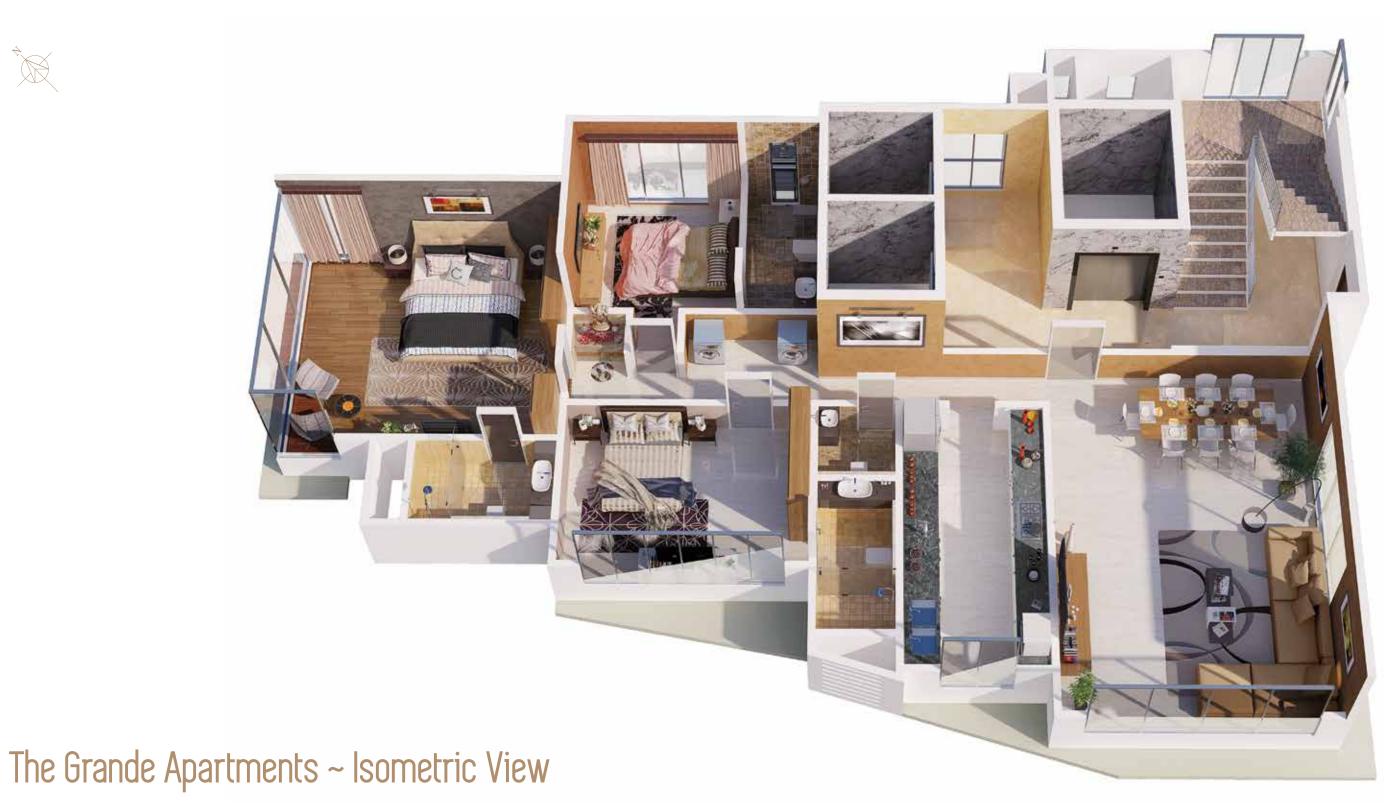

## The Grande Apartments

3BHK. 7TH & 8TH FLOOR. 1548 SQ FT. CARPET AREA.

22 STORIES. 16 RESIDENTIAL LEVELS. 11 APARTMENTS. 1 EXCLUSIVE ADDRESS.

## The Grande Apartments

These luxuriously designed 3 bedroom apartments occupying the entire floor offer a sense of pride and privacy. They are thoughtfully designed to offer a good sized living room with a dining area, a large kitchen, a puja room, a powder bath and utility area besides the large bedrooms. These apartments occupy the 7th and the 8th levels and they measure 1548 sq ft. in carpet area. Residents of these apartments have the entire lift lobby space available to themselves.